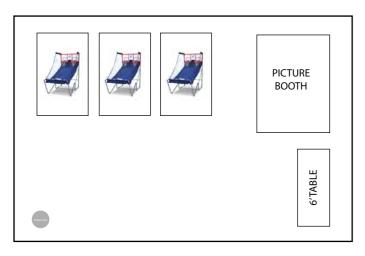

### 20'x30'Tent B

Available for Activities
(3) Basketball arcade
Photo station
(1) 6' table - Popcorn