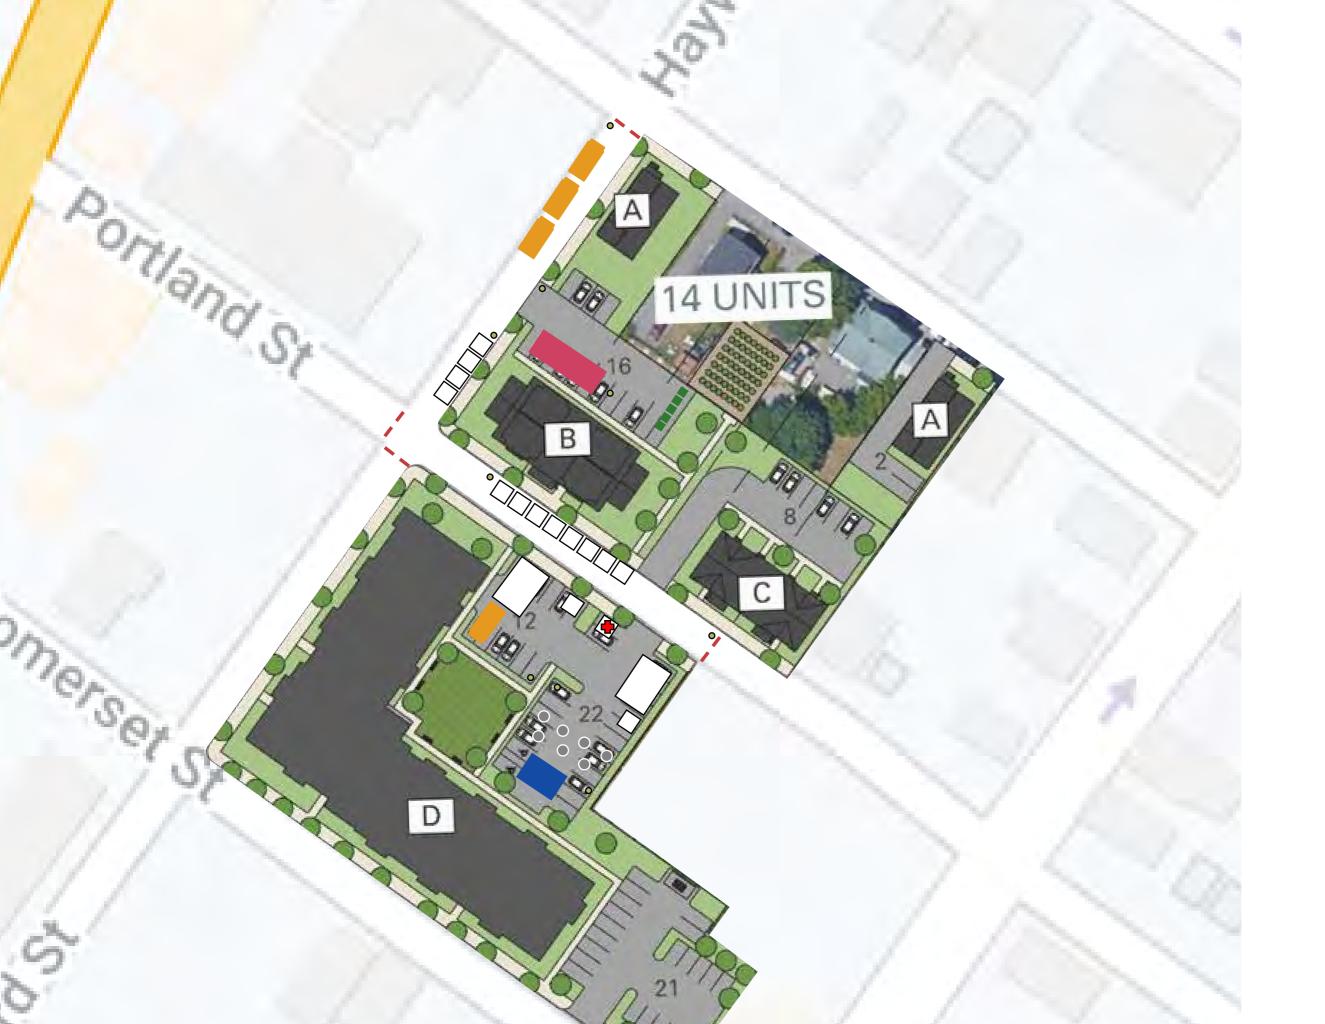

#### I. Services to be Provided

RIHousing is going to host a block party in Providence (20 Hayward Street) on Saturday, September  $23^{\rm rd}$  from 12 pm – 4 pm. Hayward Street between Portland and Pearl Street and Portland Street between Hayward and Pine Street will be closed for traffic and the event will take place in the closed streets as well as parking lot of the adjacent development. There will be a water supply for weights.

Please see attached draft site-plan for more information.