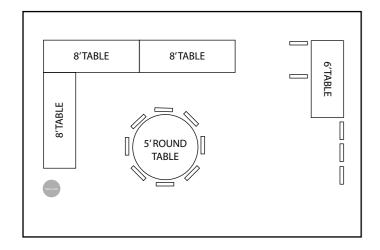

### 20'x30'Tent A

Available for Children's Activities

- (3) 8' table + 5' round table Craft Station coloring
  - TBD
- (1) 6' table + (5) chairs Face Paint