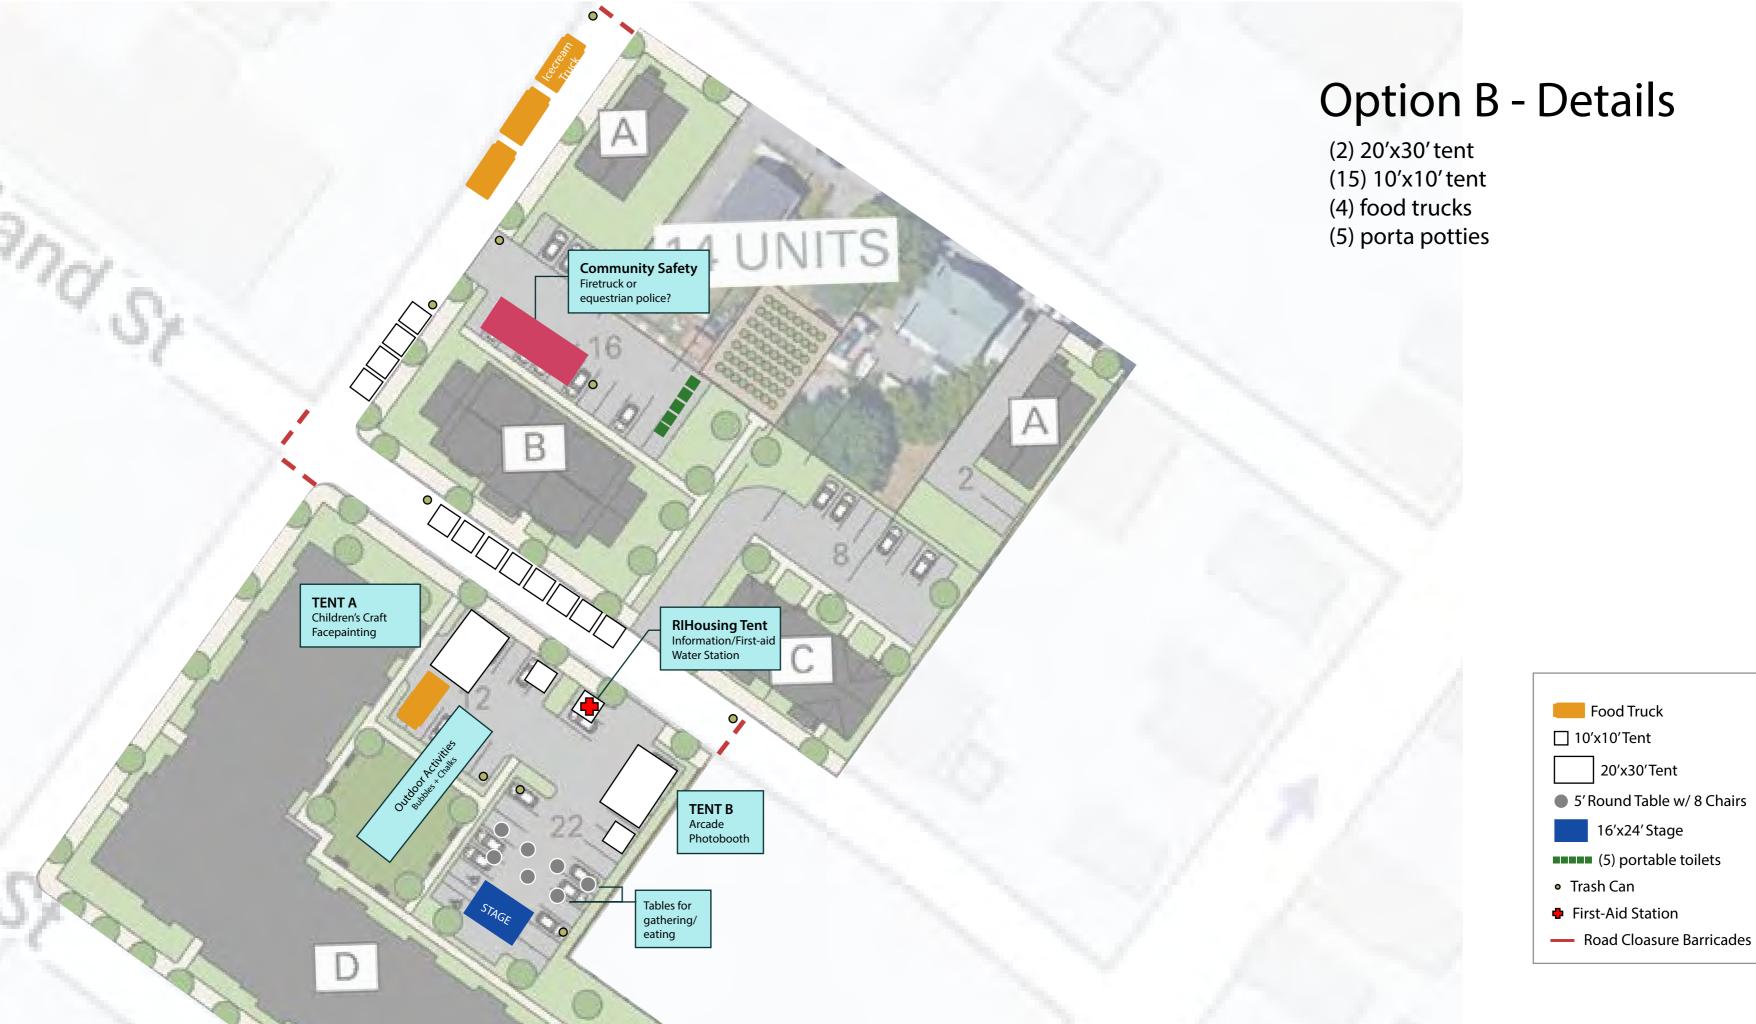

Please see attached draft site-plan for more information.

### II. Day-of Schedule

Event Date + Time: Saturday September 23<sup>rd</sup> from 12 pm – 4 pm

Set-up time: 8 am – 12 pm Break-down time: 4pm – 6 pm

- (2) 20'x30' tent
- (15) 10'x10' tent
- (4) food trucks
- (5) porta potties

# **Entertainment / Activities**

# **Activities Under Tent**

### 10'x10'Tent

Available for Partner Agencies and Vendors Each tent has (1) 6' table and (2) chairs

13 SLOTS AVAILABLE

### 20'x30'Tent A

Available for Children's Activities

- (3) 8' table + 5' round table Craft Station coloring
  - TBD
- (1) 6' table + (5) chairs Face Paint

### 20'x30'Tent B

Available for Activities
(3) Basketball arcade
Photo station
(1) 6' table - Popcorn

# **Outdoor Activities**

## Stage

DJ

Live Music

Opening speaking program

#### Active

Magician

Balloon art

Fire Truck demonstration

#### **Passive**

Bubble machine Sidewalk chalk Oversized Connect-4

Oversized Jenga